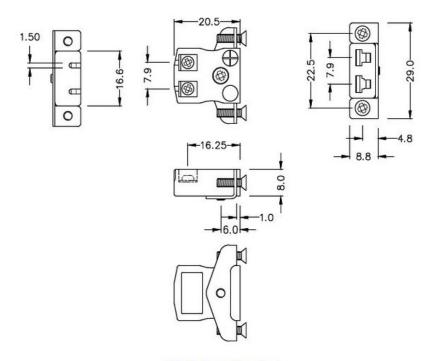

## **Drawing**

Miniature Socket Quick Wire with stainless steel mounting bracket

(dimensions in mm)

Art. Nr. RND 410-00194