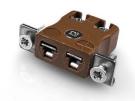

## Mini Quick Wire Panel Mount Thermocouple Connector RND Components

## **Features**

- The connector features a robust stainless steel bracket, providing excellent resistance against corrosion and ensuring long-lasting performance in challenging environments
- Designed for ease of use, this connector allows for quick and secure wire connection
- Ensures accurate and reliable temperature measurements in a wide range of industrial applications

## **Specification**

| Sensor Type         | Т                                 |  |
|---------------------|-----------------------------------|--|
| Connector Size      | Miniature                         |  |
| Connector Type      | Quick Wire Socket with SS Bracket |  |
| Colour              | Brown                             |  |
| Max. Temperature    | 220 °C                            |  |
| +Positive Contact - | Cu                                |  |
| Negative Contact    | CuNi                              |  |
| Standards Met       | BS EN 50212:1997; RoHS            |  |